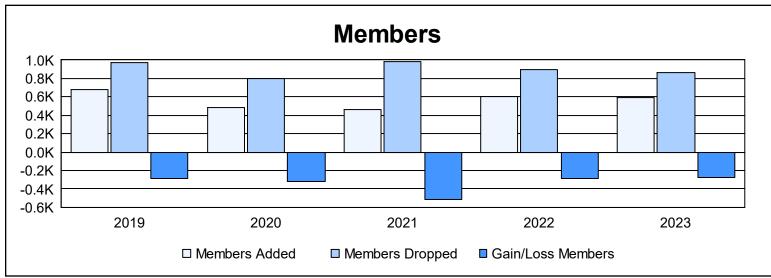

| Year      | New<br>Clubs | Dropped<br>Clubs | Gain/<br>Loss<br>Clubs | New<br>Members | Charter<br>Members | Reinstate<br>Members | Transfer<br>Members | Total<br>Member<br>Added | Total<br>Members<br>Dropped | Gain/<br>Loss<br>Members |
|-----------|--------------|------------------|------------------------|----------------|--------------------|----------------------|---------------------|--------------------------|-----------------------------|--------------------------|
| 2018-2019 | 3            | 15               | -12                    | 513            | 86                 | 44                   | 41                  | 684                      | 968                         | -284                     |
| 2019-2020 | 1            | 5                | -4                     | 421            | 25                 | 12                   | 24                  | 482                      | 803                         | -321                     |
| 2020-2021 | 0            | 6                | -6                     | 396            | 2                  | 55                   | 13                  | 466                      | 980                         | -514                     |
| 2021-2022 | 2            | 19               | -17                    | 499            | 43                 | 22                   | 39                  | 603                      | 891                         | -288                     |
| 2022-2023 | 0            | 11               | -11                    | 513            | 7                  | 19                   | 48                  | 587                      | 859                         | -272                     |
| Average   | 1            | 11               | -10                    | 468            | 33                 | 30                   | 33                  | 564                      | 900                         | -336                     |